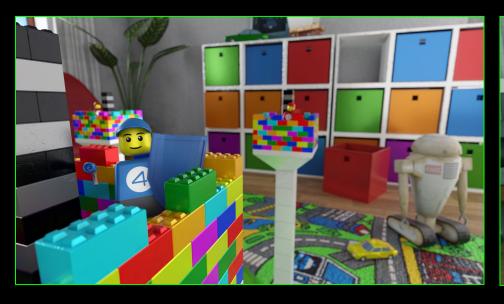

## 

Get shrunk to toy size in this innovative and family-friendly shooter. Each player must defend their own tower.

Game Length: ~ 6 minutes

Players: 2 - 4