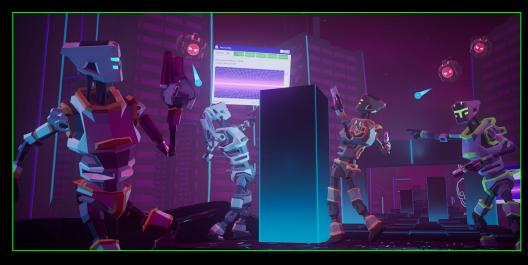

Game Length: 10 Minutes Players: 2 - 4

You and your squad of heroic digital warriors try to eradicate the virus that has taken over your system. A fast paced futuristic shooter with dynamic gameplay elements. Dodge laser, bullets, firewalls, all this whilst trying to destroy the enemy with your dual wielded laser guns.