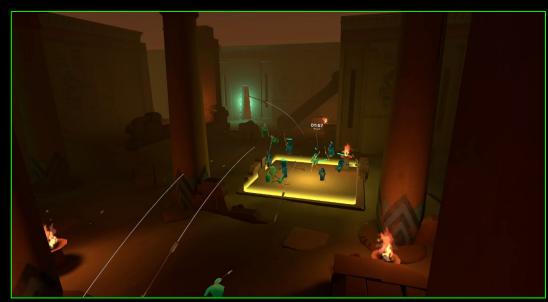

## 5 Minute Showdowns

2 Players \$10/each

3+ Players \$5/each

2 Players \$15/each

3+ Players \$10/each

Game Length: ~ 6 minutes Players: 2 - 4

You've entered the Egyptian Underworld and the residents want you gone!