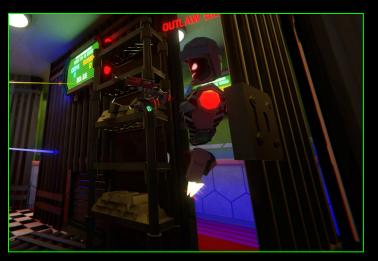

# 15 Minute Journeys

1-2 Players \$30/each

3+ Players \$25/each

2 Players \$35/each

3+ Players \$30/each In the first chapter of MISSION Z II, you and your team descend into the hidden mine beneath Lord Grave's manor. Armed with your blaster and accompanied by your friends, you'll carefully navigate through the dark and foreboding tunnels, encountering enemies and puzzles along the way.