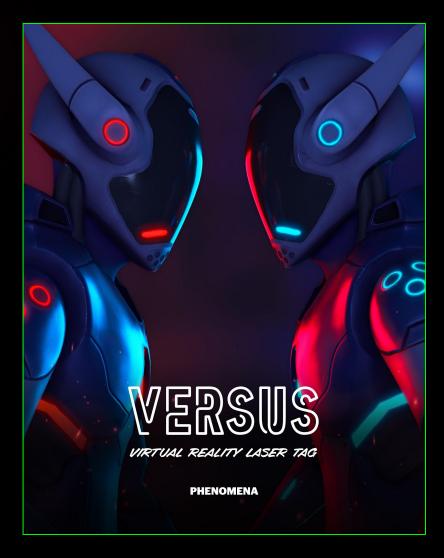

## PVP

The vault has been broken open, a robbery is in progress! Pick a side and use elevators, crawl spaces and buttons to win!

Game Length: ~ 6 minutes Players: 2 - 4

Versus is a retro-futuristic VR laser tag game. Get ready for epic team battles with your V99 blasters and shield in this action-packed 8-map shooter