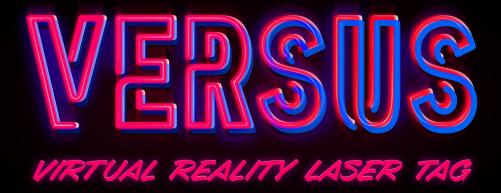

## PVP

The vault has been broken open, a robbery is in progress! Pick a side and use elevators, crawl spaces and buttons to win!

Game Length: ~ 6 minutes Players: 2 - 4

Versus is a retro-futuristic VR laser tag game. Get ready for epic team battles with your V99 blasters and shield in this action-packed 8-map shooter