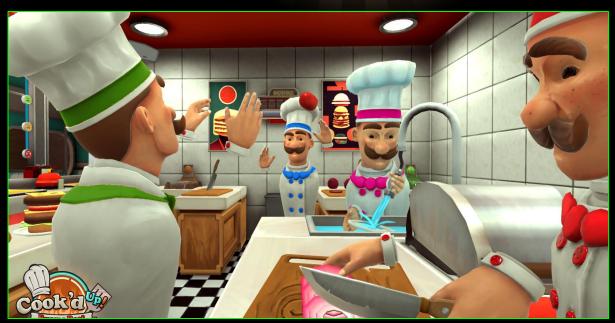

## 10 Minute Side-Quests

<u>1-2 Players</u> \$25/each

3+ Players \$20/each

1-2 Players \$30/each

<u>3+ Players</u> \$25/each Enter a virtual kitchen where you and your fellow chefs face the challenge of tons of hungry customers. Assign tasks, work together, and flip as many burgers as you physically can.

Game Length: 10 Minutes Players: 2 - 4

You and your squad of heroic digital warriors try to eradicate the virus that has taken over your system. A fast paced futuristic shooter with dynamic gameplay elements. Dodge laser, bullets, firewalls, all this whilst trying to destroy the enemy with your dual wielded laser guns.