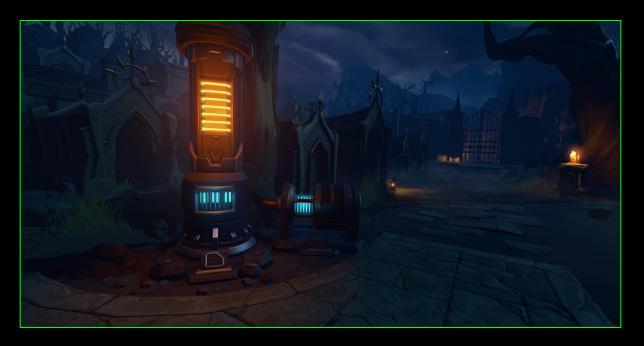

Game Length: 30 Minutes

Players: 2 - 4

Gather your team and brace yourself for an intense, adrenaline-pumping adventure in a zombie-infested manor owned by the enigmatic Lord Grave. As you navigate through the manor, you'll come across elevators that can take you to unknown destinations. Choose your paths wisely, as each elevator may lead to a different outcome.