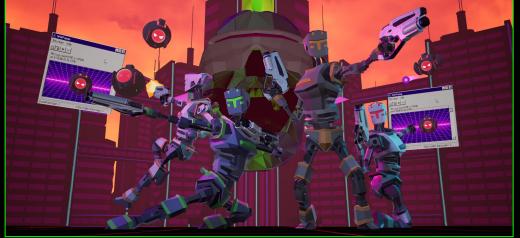

Game Length: 10 Minutes Players: 2 - 4

You and your squad of heroic digital warriors try to eradicate the virus that has taken over your system. A fast paced futuristic shooter with dynamic gameplay elements. Dodge laser, bullets, firewalls, all this whilst trying to destroy the enemy with your dual wielded laser guns.