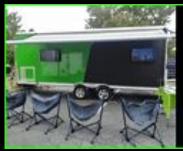

#### M.obile R.eality U.nit

2 VR Players + Crowd 26ft x 8.5ft

Events Available Across the Southeast

Arena | \$150/hr Trailer | \$250/hr Headset | \$70/hr

For Events: 803-899-0601 xrvrevents@gmail.com xrvrcade.com