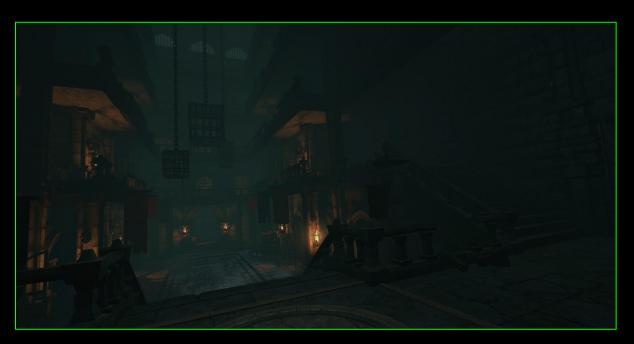

Game Length: 30 Minutes

Players: 2 - 4

Gather your team and brace yourself for an intense, adrenaline-pumping adventure in a zombie-infested manor owned by the enigmatic Lord Grave. As you navigate through the manor, you'll come across elevators that can take you to unknown destinations. Choose your paths wisely, as each elevator may lead to a different outcome.

# 15 Minute Journeys

1-2 Players \$30/each

3+ Players \$25/each

2 Players \$35/each

3+ Players \$30/each In the first chapter of MISSION Z II, you and your team descend into the hidden mine beneath Lord Grave's manor. Armed with your blaster and accompanied by your friends, you'll carefully navigate through the dark and foreboding tunnels, encountering enemies and puzzles along the way.