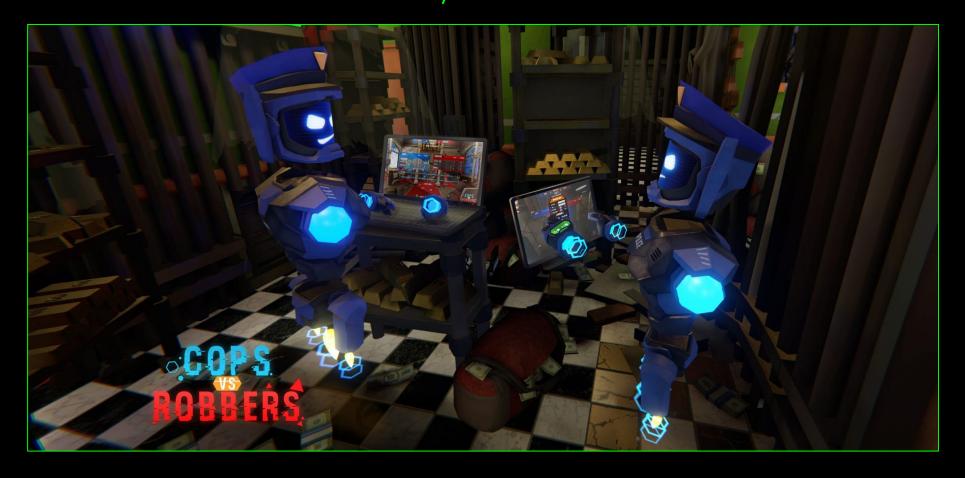

## PVP

The vault has been broken open, a robbery is in progress! Pick a side and use elevators, crawl spaces and buttons to win!

Game Length: ~ 6 minutes Players: 2 - 4

Versus is a retro-futuristic VR laser tag game. Get ready for epic team battles with your V99 blasters and shield in this action-packed 8-map shooter