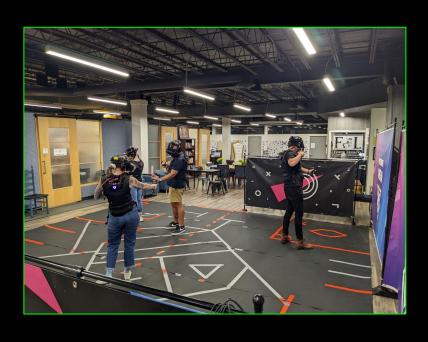

Premium VR Entertainment

Arena

xrvrcade.com

#### Premium-Quality Headsets and Immersion Suits

Onsite Game Master(s)











Arena Events Require Min 20ft x 20ft. 4 Players in a Shared 1:1 VR Environment. PvE/PvP Available Recommended Age: 7+

ARROWSONG

10+ Games Available



















Arena Events
Starting At
\$150/hr

MINI BLOCK TOWERS

803-899-0601 or xrvrevents@gmail.com

ARROWSONG

20ft x 20ft Space Required 14 Games





























## PVE

## 30 Minute Adventures



2 Players \$60/each

3+ Players \$50/each



<u>2 Players</u> \$65/each

<u>3+ Players</u> \$55/each VEX Corp urgently needs your help to thwart the evil Lord Grave's plans once again. Intelligence reports suggest that he has established a secret mine hidden deep beneath his manor, and it's up to you and your team to put an end to his nefarious activities.





Game Length: 30 Minutes

Players: 2 - 4

Gather your team an