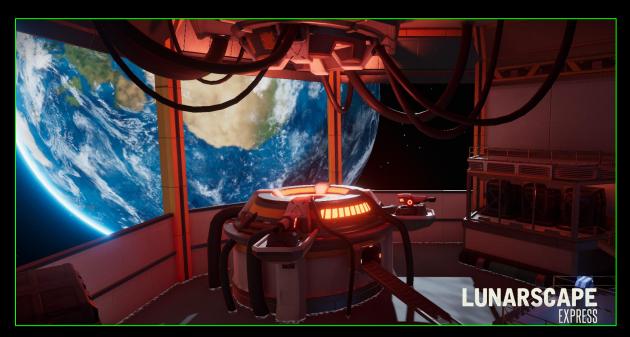

#### LUNARSCAPE BREAKDOWN

LUNARSCAPE

It's been three days since the base went silent, and it's up to you and your team to investigate. Explore the spatio-greenhouses, navigate the scientific base, and solve challenging puzzles that impede your progress. As you unravel mysteries you'll encounter new friends, uncover secrets, and face unexpected challenges.

### LUNARSCAPE EXPRESS

Your help is urgently needed on the moon to unravel the challenges that have arisen. VEX Corp is counting on you to work together with your team and overcome the obstacles that unfold before your eyes.

Navigate through the lunar base, solve puzzles, and uncover the truth behind the mysterious events. Time is running out, and the fate of the base rests in your hands.

Game Length: 15 Minutes Players: 2 - 4