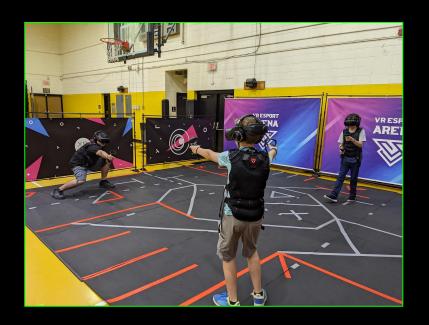

Premium VR Entertainment

Arena

xrvrcade.com

#### Premium-Quality Headsets and Immersion Suits

Onsite Game Master(s)











Arena Events Require Min 20ft x 20ft. 4 Players in a Shared 1:1 VR Environment. PvE/PvP Available Recommended Age: 7+

ARROWSONG

10+ Games Available



















Arena Events
Starting At
\$150/hr

MINI BLOCK TOWERS

803-899-0601 or xrvrevents@gmail.com

ARROWSONG

20ft x 20ft Space Required 14 Games





























## PVE

## 30 Minute Adventures



2 Players \$60/each

3+ Players \$50/each



<u>2 Players</u> \$65/each

<u>3+ Players</u> \$55/each VEX Corp urgently needs your help to thwart the evil Lord Grave's plans once again. Intelligence reports suggest that he has established a secret mine hidden deep beneath his manor, and it's up to you and your team to put an end to his nefarious activities.





Game Length: 30 Minutes

Players: 2 - 4

Gather your team and