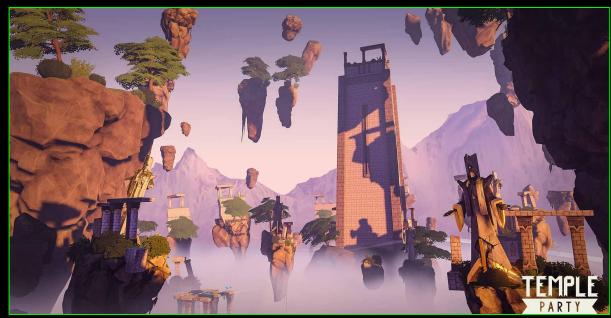

# QUEST

Step into the shoes of a seasoned adventurer to explore an old temple. Where will you go? To the SKY Temple, high in the clouds? Or to the FIRE temple deep inside a volcano? Avoid traps, escape a maze and uncover this ancient civilization's fate. The challenge won't be easy but if you succeed, bountiful treasures await you!

### TEMPLE PARTY

Join forces with your friends and defend the lava temple against all odds! Work together to aim for the sky monoliths and collect precious gems. With a variety of exciting mini-games, you'll be challenged to showcase your speed, accuracy, and coordination. Whether you're navigating treacherous obstacles or engaging in exciting challenges, there's never a dull moment!