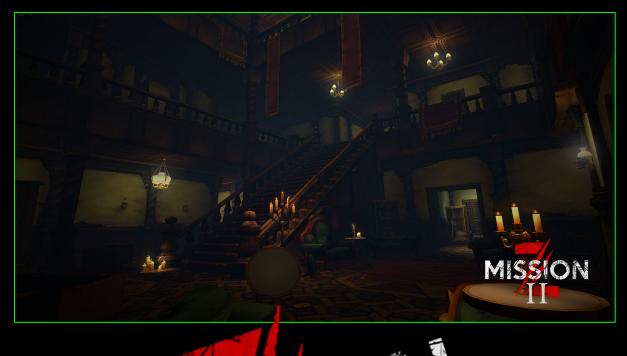

Game Length: 30 Minutes

Players: 2 - 4

Gather your team and brace yourself for an intense, adrenaline-pumping adventure in a zombie-infested manor owned by the enigmatic Lord Grave. As you navigate through the manor, you'll come across elevators that can take you to unknown destinations. Choose your paths wisely, as each elevator may lead to a different outcome.

# 15 Minute Journeys

1-2 Players \$30/each

3+ Players \$25/each

2 Players \$35/each

3+ Players \$30/each In the first chapter of MISSION Z II, you and your team descend into the hidden mine beneath Lord Grave's manor. Armed with your blaster and accompanied by your friends, you'll carefully navigate through the dark and foreboding tunnels, encountering enemies and puzzles along the way.