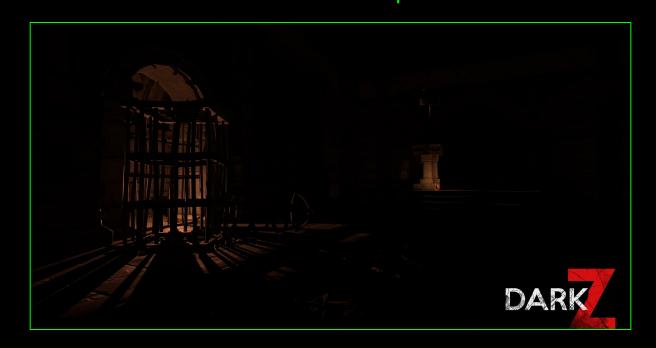

Game Length: 15 min Players: 1 - 4

Do you know Lord Grave's manor like the back of your hand? How about when the lights are turned off? In DARK Z, explore a zombie-infested crypt and survive a hair raising experience in complete darkness.