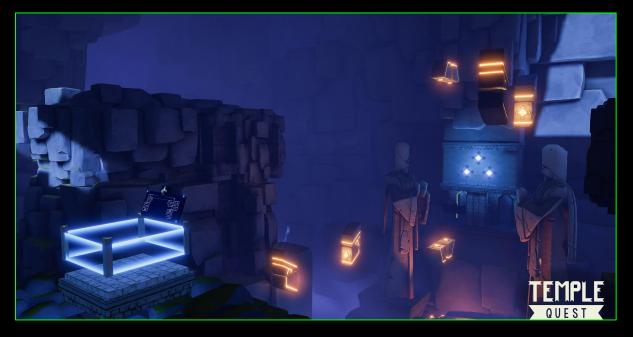

# QUEST

Step into the shoes of a seasoned adventurer to explore an old temple. Where will you go? To the SKY Temple, high in the clouds? Or to the FIRE temple deep inside a volcano? Avoid traps, escape a maze and uncover this ancient civilization's fate. The challenge won't be easy but if you succeed, bountiful treasures await you!