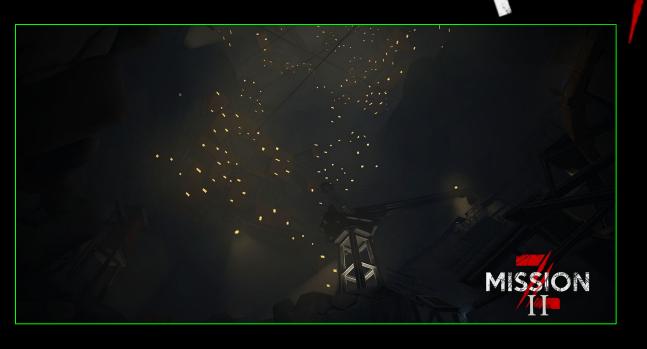

# 15 Minute Journeys

1-2 Players \$30/each

3+ Players \$25/each

2 Players \$35/each

3+ Players \$30/each In the first chapter of MISSION Z II, you and your team descend into the hidden mine beneath Lord Grave's manor. Armed with your blaster and accompanied by your friends, you'll carefully navigate through the dark and foreboding tunnels, encountering enemies and puzzles along the way.

Game Length: 15 Minutes

Players: 2 - 4

In the second chapter of MISSION Z II, after successfully navigating through the treacherous mine, you and your team embark on a thrilling train ride deeper into the unknown. Your mission is to escort a powerful bomb that can finally shut down Lord Grave's operations once and for all.