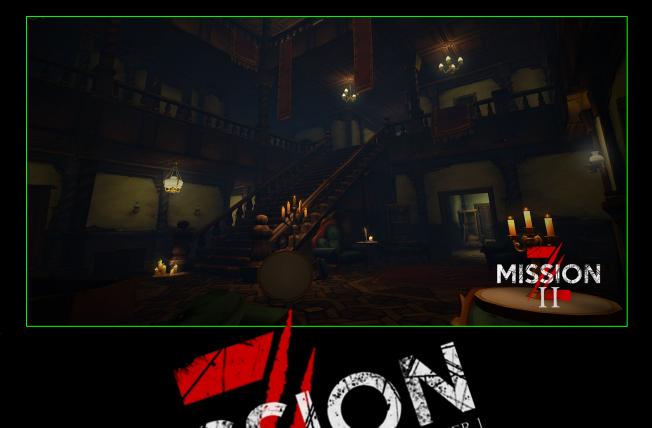

Game Length: 30 Minutes

Players: 2 - 4

Gather your team and brace yourself for an intense, adrenaline-pumping adventure in a zombie-infested manor owned by the enigmatic Lord Grave. As you navigate through the manor, you'll come across elevators that can take you to unknown destinations. Choose your paths wisely, as each elevator may lead to a different outcome.

Game Length: 15 min Players: 1 - 4

Do you know Lord Grave's manor like the back of your hand? How about when the lights are turned off? In DARK Z, explore a zombie-infested crypt and survive a hair raising experience in complete darkness.