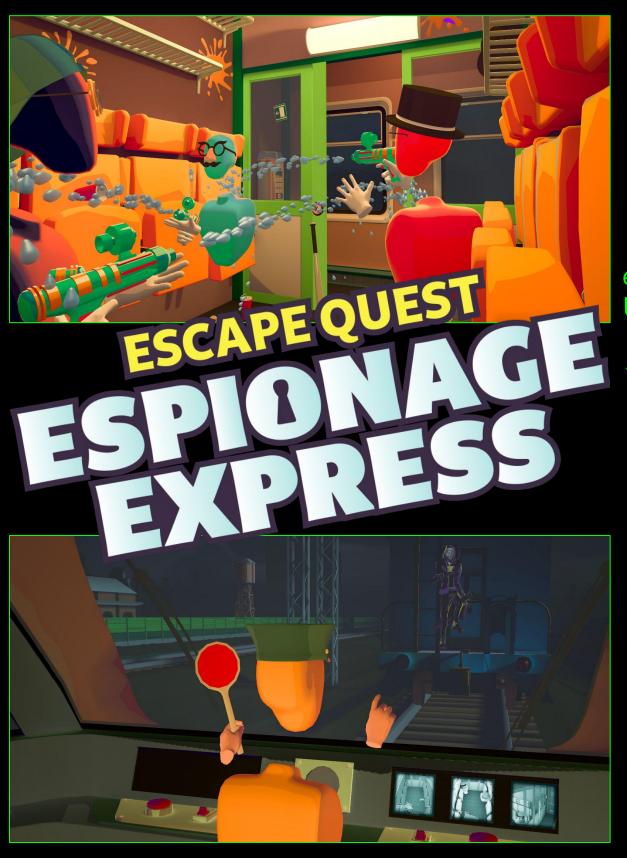

Escape a hacked train and chase the elusive Dr.

Montgomery. As Agents, players must explore the entire train and carefully examine each clue left behind by the doctor. They must then combine objects and use their problem solving skills to get the train up and running again.