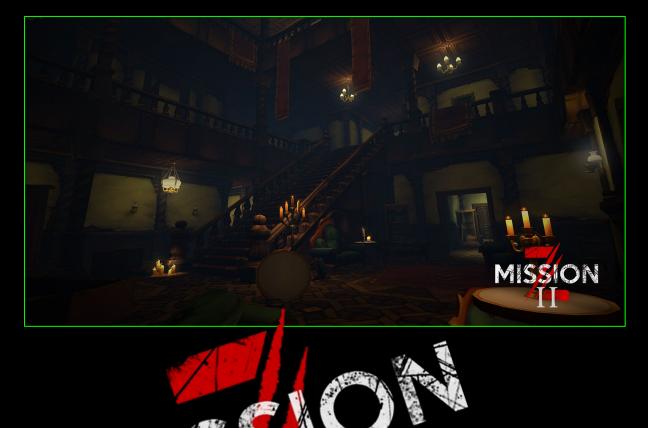

## 30 Minute Adventures

2 Players \$60/each

3+ Players \$50/each

<u>2 Players</u> \$65/each

<u>3+ Players</u> \$55/each VEX Corp urgently needs your help to thwart the evil Lord Grave's plans once again. Intelligence reports suggest that he has established a secret mine hidden deep beneath his manor, and it's up to you and your team to put an end to his nefarious activities.

Game Length: 30 Minutes

Players: 2 - 4

Gather your team and brace yourself for an intense, adrenaline-pumping adventure in a zombie-infested manor owned by the enigmatic Lord Grave. As you navigate through the manor, you'll come across elevators that can take you to unknown destinations. Choose your paths wisely, as each elevator may lead to a different outcome.

# 15 Minute Journeys

1-2 Players \$30/each

3+ Players \$25/each

2 Players \$35/each

3+ Players \$30/each In the first chapter of MISSION Z II, you and your team descend into the hidden mine beneath Lord Grave's manor. Armed with your blaster and accompanied by your friends, you'll carefully navigate through the dark and foreboding tunnels, encountering enemies and puzzles along the way.