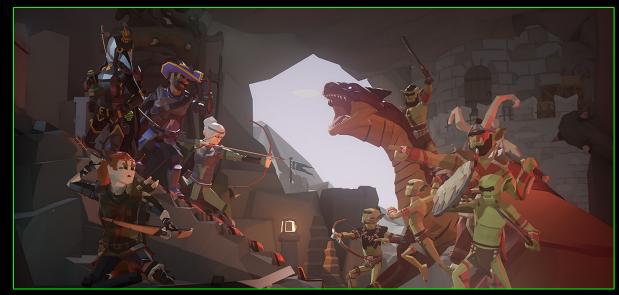

Game Length: 10 minutes Players: 1 - 4

Orcs, goblins and a menacing dragon are out to destroy the sacred tree! You and your band of heroes have been called upon to stop this evil and bring peace to the fairy realm. A dangerous mission that might overwhelm even the most seasoned adventurer.