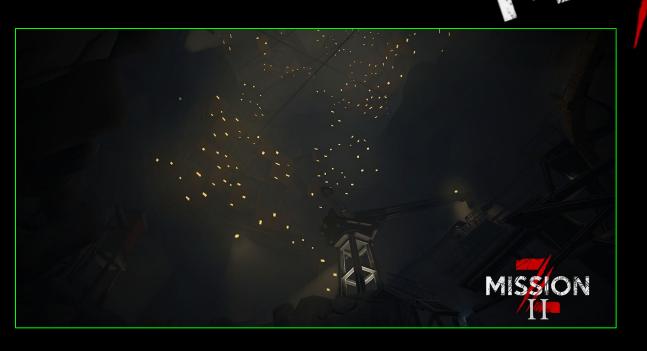

# 15 Minute Journeys

1-2 Players \$30/each

3+ Players \$25/each

2 Players \$35/each

3+ Players \$30/each In the first chapter of MISSION Z II, you and your team descend into the hidden mine beneath Lord Grave's manor. Armed with your blaster and accompanied by your friends, you'll carefully navigate through the dark and foreboding tunnels, encountering enemies and puzzles along the way.

Game Length: 15 Minutes

Players: 2 - 4

In the second chapter of MISSION Z II, after successfully navigating through the treacherous mine, you and your team embark on a thrilling train ride deeper into the unknown. Your mission is to escort a powerful bomb that can finally shut down Lord Grave's operations once and for all.