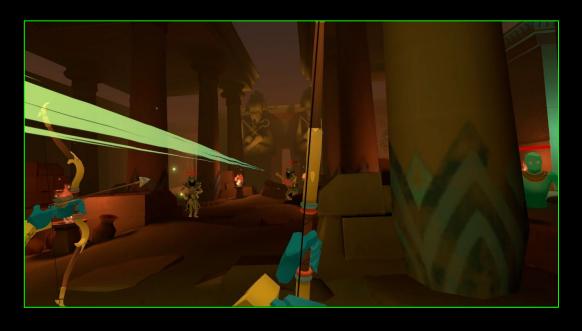

## 5 Minute Showdowns

2 Players \$10/each

3+ Players \$5/each

2 Players \$15/each

3+ Players \$10/each

Game Length: ~ 6 minutes Players: 2 - 4

You've entered the Egyptian Underworld and the residents want you gone!